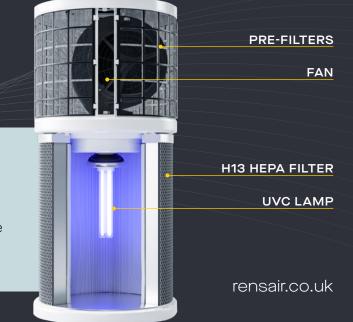

Leveraging Rensair's proven HEPA, UVC and centrifugal airflow technologies, this flexible unit is capable of cleaning up to 460m<sup>3</sup> of air per hour, but can operate in quiet mode at only 32dBA.

#### SPECIFICATIONS

Dimensions: H:65cm Ø30cm

Dimensions in box: H: 72.5cm D: 37cm W: 37cm

Net weight: 9.5kg

Gross Weight (including box): 11.3kg

Colour: White, Black, Metallic Grey

HEPA filter: EU13 (EN 1822 class H13)

#### **ELECTRICAL SPECIFICATIONS**

Compact 460i: CE Certified (UK & EU): 220-240V, ~50Hz, IEC C14 to C13 connector to allow for different power plugs

Length of power cord: 3m

UVC germicidal lamp: 18W, 254nm light